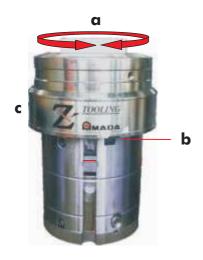

# Reduce Set-up Times & Increase Productivity.

- Ensures optimum hit rates from any machine with programmable bottom ram position.
- Quick height adjustment by hand (a) with secure lock mechanism (b).
- Pre-loaded spring pack with safety cover (c).
- One touch stripper plate location mechanism. No tool required (d).
- Keyed at 0, 45, 90, 135 degrees.
- Maximized punch grind life.
- Punch life gauge (e).
- Accepts both standard & Airblow tooling.
- Utilizes standard style stripper plate. (f)