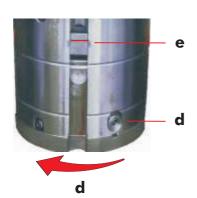

# Reduce Set-up Times & Increase Productivity.

- Ensures optimum hit rates from any machine with programmable bottom ram position.
- Quick height adjustment by hand (a) with secure lock mechanism (b).
- Pre-loaded spring pack with safety cover (c).
- One touch stripper plate location mechanism. No tool required (d).
- Keyed at 0, 45, 90, 135 degrees.
- Maximized punch grind life.
- Punch life gauge (e).
- Accepts both standard & Airblow tooling.
- Utilizes standard style stripper plate. (f)