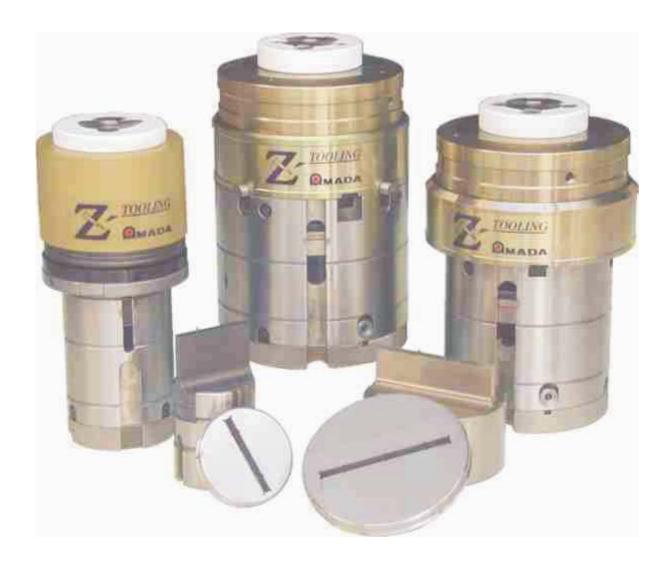

## For Your Punch Press Machine

- Optimise machine productivity
- Quick & easy height adjustment
- One touch stripper plate location

## **Z Style Guide** Thick Turret C, D & E Station

# Reduce Set-up Times & Increase Productivity.

- Ensures optimum hit rates from any machine with programmable bottom ram position.
- Quick height adjustment by hand (a) with secure lock mechanism (b).
- Pre-loaded spring pack with safety cover (c).
- One touch stripper plate location mechanism. No tool required (d).
- Keyed at 0, 45, 90, 135 degrees.
- Maximized punch grind life.
- Punch life gauge (e).
- Accepts both standard & Airblow tooling.
- Utilizes standard style stripper plate. (f)