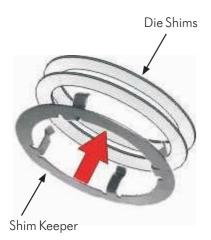

# Reduce Set-up Times & Increase Productivity.

- Easy & secure setting of shims to die
- Following maintenance, shims can be stored with the die ready for immediate use, dramatically reducing set-up time
- Reduces risk of shims being left in die holder
- Shim keeper also functions as a shim
- Compatible with the PDC machine (Automatic tool changer)
- "A" & "B" Station sets available 1 off set comprises the following:

5 off shim keeper 0.5mm Thickness 5 off die shim 0.2mm Thickness 5 off die shim 0.4mm Thickness