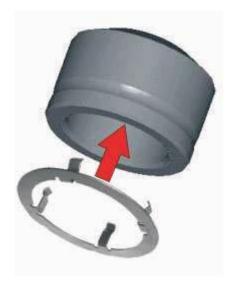

# Reduce Set-up Times & Increase Productivity.

- Easy & secure setting of shims to die
- Following maintenance, shims can be stored with the die ready for immediate use, dramatically reducing set-up time
- Reduces risk of shims being left in die holder
- Shim keeper also functions as a shim
- Compatible with the PDC machine (Automatic tool changer)
- "A" & "B" Station sets available 1 off set comprises the following: