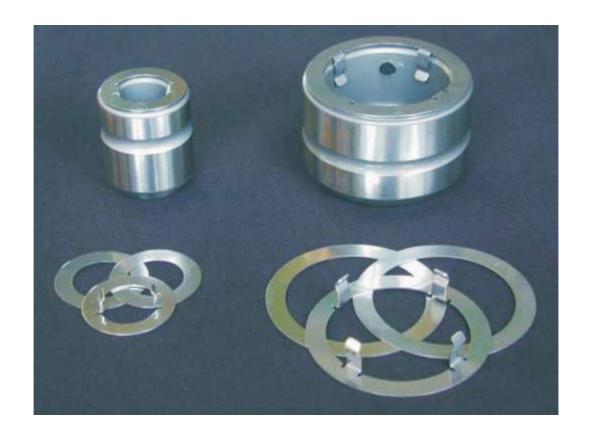

## Shim Keepers "A" & "B" Stn

"A" Station

"B" Station

# Reduce Set-up Times & Increase Productivity.

- Easy & secure setting of shims to die
- Following maintenance, shims can be stored with the die ready for immediate use, dramatically reducing set-up time
- Reduces risk of shims being left in die holder
- Shim keeper also functions as a shim
- Compatible with the PDC machine (Automatic tool changer)
- "A" & "B" Station sets available 1 off set comprises the following:

5 off shim keeper 0.5mm Thickness 5 off die shim 0.2mm Thickness 5 off die shim 0.4mm Thickness