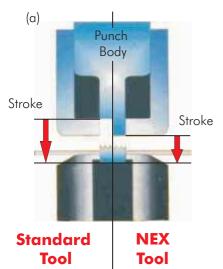

#### **Increase Productivity & Reduce Set-up Times**

The operation of the Vipros machine utilizes the shortest machine stroke to achieve the highest punch rate. This is complimented by NEX Tooling, which keeps the punch face flush with the guide to give the shortest punch stroke and maximum productivity. See (a)