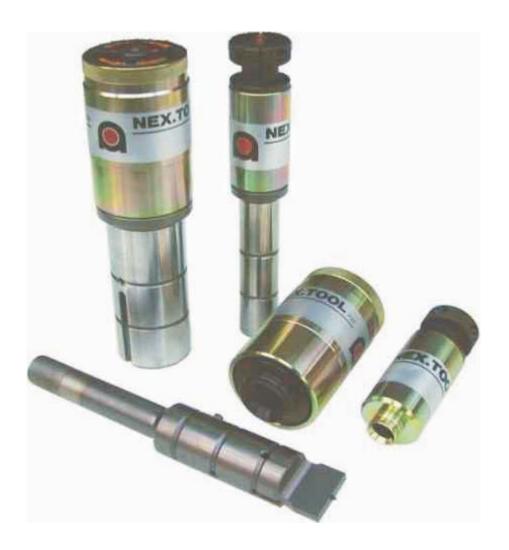

# NEX Tooling

### For Your Punch Press Machine

- Allows Vipros machine to operate at 100% productivity
- NEX canister is compatible with existing tooling & machines
- Reduce tool set-up times

#### **NEX Tooling**

A & B Stn Thick Turret Standard & Airblow