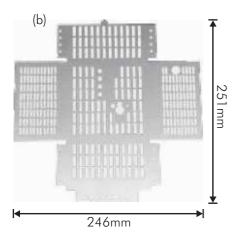

Processing time comparison: eg. Component 246 x 251 x 1.0mm See (b)

|               | Striker Stroke | Processing Time |
|---------------|----------------|-----------------|
| Standard Tool | 8mm            | 92.2 sec        |
| NEX Tool      | 5mm            | 69.6 sec        |