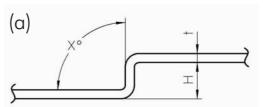

#### Improve Component Quality & Reduce No. Of Hits

 The tool is adjustable for various joggle heights by a combination of shims and chamfer blocks.
 Joggle height:

H=1.27  $\sim$  9.58mm. See (a) & (b)

Note: If the joggle height is small then angle X will be greater than 90 deg