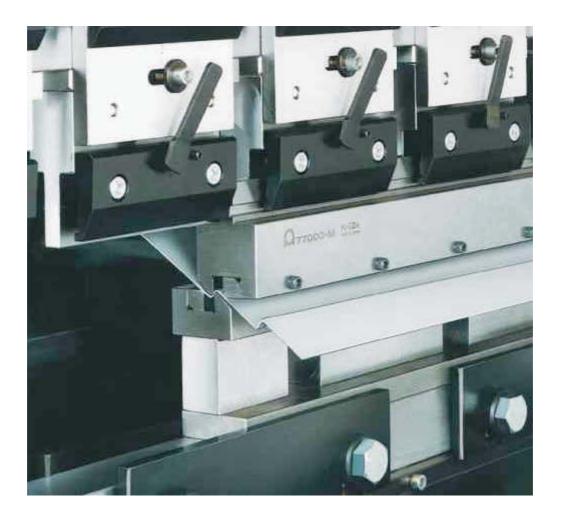

# **For Your Press Brake Machine**

A variety of joggle sizes produced on one tool
Quick & easy change to different size of joggle
Fully adjustable for various material thicknesses

### Adjustable Joggle Tool

#### Improve Component Quality & Reduce No. Of Hits

 The tool is adjustable for various joggle heights by a combination of shims and chamfer blocks.
 Joggle height:

H=1.27  $\sim$  9.58mm. See (a) & (b)

- Maximum material thickness:
   Mild Steel = 3.2mm
   Stainless Steel = 2.0mm
- Maximum allowable tonnage: 100 tonnes/metre.
- Tool length: 835mm & 415mm
   These units can combine to suit any length of component