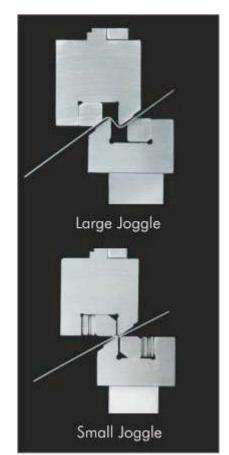

# **For Your Press Brake Machine**

A variety of joggle sizes produced on one tool
Quick & easy change to different size of joggle
Fully adjustable for various material thicknesses

#### Improve Component Quality & Reduce No. Of Hits

 The tool is adjustable for various joggle heights by a combination of shims and chamfer blocks.
 Joggle height:

H=1.27  $\sim$  9.58mm. See (a) & (b)