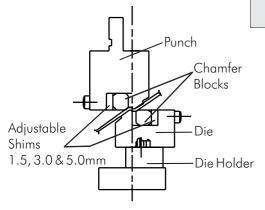

#### Improve Component Quality & Reduce No. Of Hits

 The tool is adjustable for various joggle heights by a combination of shims and chamfer blocks.
 Joggle height:

H=1.27  $\sim$  9.58mm. See (a) & (b)

## Joggle Height Chart (b)

| Shim<br>Chamfer | 0    | 1.5  | 3.0  | 4.5  | 5.0  | 6.5  | 8.0  | 9.5  |
|-----------------|------|------|------|------|------|------|------|------|
| 0.5             | 6.72 | 5.85 | 5.00 | 4.13 | 3.84 | 3.00 | 2.13 | 1.27 |
| 1.0             | 7.15 | 6.27 | 5.40 | 4.55 | 4.26 | 3.40 | 2.55 | 1.67 |
| 2.0             | 7.95 | 7.10 | 6.22 | 5.35 | 5.08 | 4.22 | 3.35 | 2.50 |
| 4.0             | 9.58 | 8.72 | 7.85 | 7.00 | 6.70 | 5.86 | 4.98 | 4.14 |